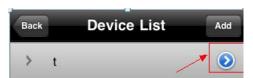

## 1. Click setting.

2. Select the DVR you would like to play, then click

3. After you have input all the information, click "back button and bring it back to the channel selecting interface.

4. After selecting the channel, please click the "back" button again to the playing interface and then the Vmeye will connect your devices.