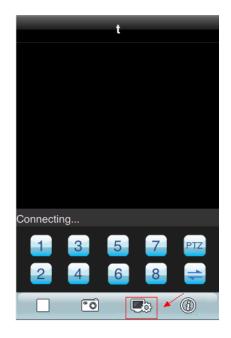

## 1. Click setting.

2. Select the DVR you would like to play, then click

3. After you have input all the information, click "back button and bring it back to the channel selecting interface.

4. After selecting the channel, please click the "back" button again to the playing interface and then the Vmeye will connect your devices.