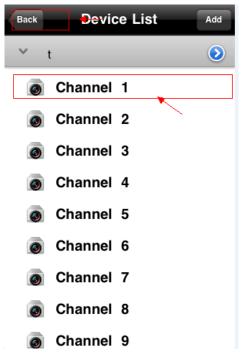

## 1. Click setting.

2. Select the DVR you would like to play, then click

3. After you have input all the information, click "back button and bring it back to the channel selecting interface.

4. After selecting the channel, please click the "back" button again to the playing interface and then the Vmeye will connect your devices.